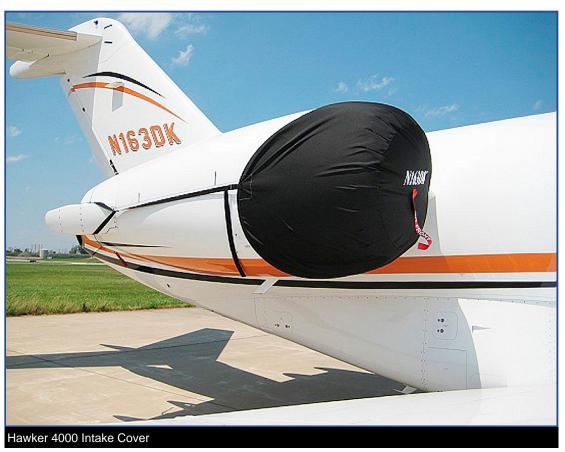

The **Hawker Beechcraft 4000 Horizon Intake Covers** are designed to install easily yet be completely storable. A spring steel hoop is sewn into the hem of each cover, allowing them to be installed without climbing onto the wing or using a stepladder. To store the covers the spring steel hoop folds like a band-saw blade into three nesting rings. Each cover folds into a compact circular bundle which is stored in the included duffle bag, yet they unfold quickly for use. The Tri-Fold Ring cover is made of medium weight nylon which is available in a variety of colors to match the paint trim. Each cover set comes complete with installation and folding instructions. The aircraft's registration number can be silkscreened onto the cover for an extra charge.

Gulfstream G550 Engine Covers, Bikini Type (3D Model)

Cessna Citation 680 Engine Cover, Bikini Type

| Description                                       | Part Number | Price    |
|---------------------------------------------------|-------------|----------|
| INTAKE COVERS (set of 2)                          | 4000-100    | \$945.00 |
| ENGINE COVERS, Hangar Use, Bikini Type (set of 2) | 4000-130    | \$905.00 |