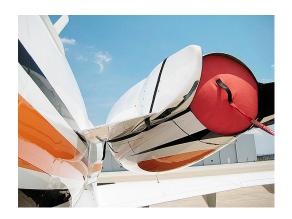

### Section 1: Canopy/Cockpit/Fuselage Covers

The **Hawker Beechcraft 4000 Horizon Cockpit/Nose Cover** helps reduce damage to the upholstery and avionics caused by excessive heat and can eliminate problems caused by leaking door and window seals. They keep the windshield and window surfaces clean and help prevent vandalism and theft.

The **Hawker Beechcraft 4000 Horizon Cockpit/Nose Cover** is designed to cover the windshield and side windows of the cockpit. Attachment buckles are made of nonmetal *Delrin*, designed for rugged outdoor use. The windshield cover comes with a duffle bag. The N-number can be imprinted onto the cover for an extra charge. The windshield cover is trimmed in the colors of the aircraft.

This cover type is made from Silver Acrylic Sunbrella canvas and is 100% lined with a soft and smooth microfiber. Bruce's Custom Covers developed this material combination especially for aircraft protection. The outer material is medium weight and treated for water resistance, UV resistance and anti-static buildup. The inner lining is a very soft and smooth microfiber to prevent scratching. The material is very reflective, and tests show that the cabin interior temperature can be reduced to near-ambient temperature on the hottest of days. It is water, ice and snow repellent, yet breathable to allow moisture to escape from between the cover and the aircraft surface.