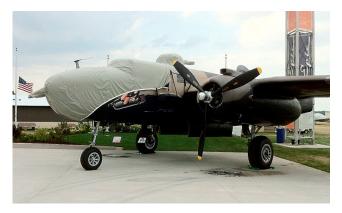

#### Section 2: Engine/Prop Covers

**Engine Covers** will cinch around or behind the spinner, cover the entire engine cowl area including the engine air cooling and induction air inlets, and fastens together with Velcro beneath the spinner down the front of the cowling. The Engine Cover is attached with a belly strap aft of the firewall, and can Velcro to the Canopy Cover. Engine Covers are normally made from Solution-Dyed Polyester or Acrylic *Sunbrella*. An Insulated version of the engine cover can be made with a thicker, quilted, and water-repellent material. The Insulated Engine Cover works well in cold climates to help with engine preheating.

B25 Engine Cover

B25 Engine Cover

| Description              | Part Number | Price     |
|--------------------------|-------------|-----------|
| ENGINE COVERS (set of 2) | B26-100     | \$1275.00 |

B25 Gun Turret Cover