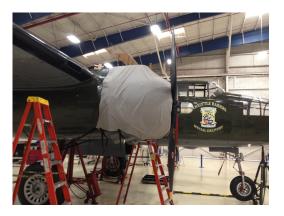

#### Section 2: Engine/Prop Covers

**Engine Covers** will cinch around or behind the spinner, cover the entire engine cowl area including the engine air cooling and induction air inlets, and fastens together with Velcro beneath the spinner down the front of the cowling. The Engine Cover is attached with a belly strap aft of the firewall, and can Velcro to the Canopy Cover. Engine Covers are normally made from Solution-Dyed Polyester or Acrylic *Sunbrella*. An Insulated version of the engine cover can be made with a thicker, quilted, and water-repellent material. The Insulated Engine Cover works well in cold climates to help with engine preheating.

B25 Engine Cover

B25 Engine Cover

| Description              | Part Number | Price     |
|--------------------------|-------------|-----------|
| ENGINE COVERS (set of 2) | B26-100     | \$1275.00 |

B25 Gun Turret Cover

B25 Cockpit/Nose and Gun Turret Covers

| Description      | Part Number | Price    |
|------------------|-------------|----------|
| GUN TURRET COVER | B26-200     | \$435.00 |

Prices subject to change. Other Covers and Design Alterations: Prices on request.