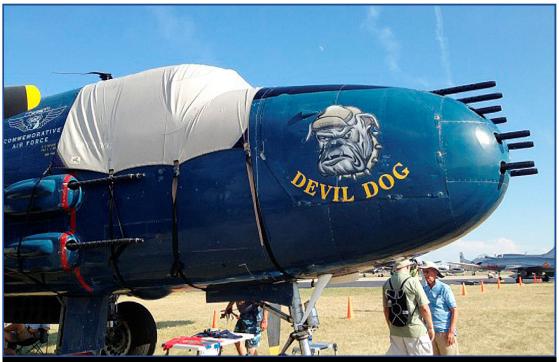

#### Section 1: Canopy/Cockpit/Fuselage Covers

The Martin B26 Marauder Cockpit Cover helps reduce damage to the upholstery and avionics caused by excessive heat and can eliminate problems caused by leaking door and window seals. They keep the windshield and window surfaces clean and help prevent vandalism and theft.

The Martin B26 Marauder Cockpit/Nose Cover helps reduce damage to the upholstery and avionics caused by excessive heat and can eliminate problems caused by leaking door and window seals. They keep the windshield and window surfaces clean and help prevent vandalism and theft.

The **Cockpit/Nose Cover** is designed to cover the windshield and side windows of the cockpit. Attachment buckles are made of nonmetal *Delrin*, designed for rugged outdoor use. The windshield cover comes with a duffle bag. The N-number can be imprinted onto the cover for an extra charge. The windshield cover is trimmed in the colors of the aircraft.