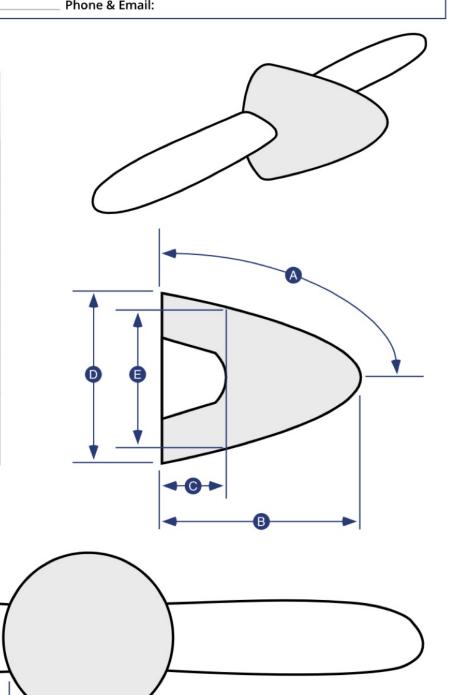

## **Propellor Cover Measuring Worksheet**

Instructions: Measure to the nearest 1/8" and only fill in what applies. You may email, fax or phone in the measurements.

| Aircraft Reg / Tail Number: | Aircraft Type:   | Year: |
|-----------------------------|------------------|-------|
| Name:                       | _ Phone & Email: |       |

| Propellor Measurements                          |                                     |  |  |  |  |
|-------------------------------------------------|-------------------------------------|--|--|--|--|
| Please check one: 2 - Blade 3 - Blade 4 - Blade |                                     |  |  |  |  |
| A                                               | Measure along surface of cone       |  |  |  |  |
| B                                               | Measure "straight line" base to tip |  |  |  |  |
| C                                               | Base to top of blade root opening   |  |  |  |  |
| D                                               | Provide diameter or circumference   |  |  |  |  |
| 8                                               | Provide diameter or circumference   |  |  |  |  |
| 6                                               | Blade root to prop tip              |  |  |  |  |
| G                                               | Trailing edge to leading edge       |  |  |  |  |
| 0                                               | Trailing edge to leading edge       |  |  |  |  |
| J                                               | Trailing edge to leading edge       |  |  |  |  |