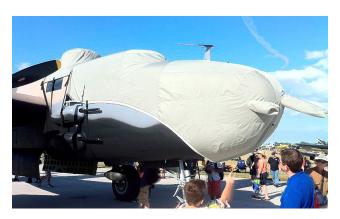

The Martin B26 Marauder Cockpit/Nose Cover helps reduce damage to the upholstery and avionics caused by excessive heat and can eliminate problems caused by leaking door and window seals. They keep the windshield and window surfaces clean and help prevent vandalism and theft.

The **Cockpit/Nose Cover** is designed to cover the windshield and side windows of the cockpit. Attachment buckles are made of nonmetal *Delrin*, designed for rugged outdoor use. The windshield cover comes with a duffle bag. The N-number can be imprinted onto the cover for an extra charge. The windshield cover is trimmed in the colors of the aircraft.

B25 Cockpit/Nose and Gun Turret Covers

B25 Cockpit/Nose and Gun Turret Covers

| Description        | Part Number | Price     |
|--------------------|-------------|-----------|
| COCKPIT COVER      | B26-000     | \$730.00  |
| COCKPIT/NOSE COVER | B26-001     | \$1515.00 |