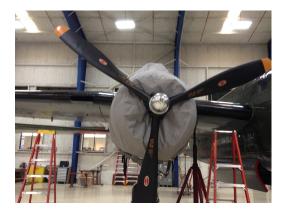

#### Section 2: Engine/Prop Covers

**Engine Covers** will cinch around or behind the spinner, cover the entire engine cowl area including the engine air cooling and induction air inlets, and fastens together with Velcro beneath the spinner down the front of the cowling. The Engine Cover is attached with a belly strap aft of the firewall, and can Velcro to the Canopy Cover. Engine Covers are normally made from Solution-Dyed Polyester or Acrylic *Sunbrella*. An Insulated version of the engine cover can be made with a thicker, quilted, and water-repellent material. The Insulated Engine Cover works well in cold climates to help with engine preheating.

B25 Engine Cover

B25 Engine Cover

| Description              | Part Number | Price     |
|--------------------------|-------------|-----------|
| ENGINE COVERS (set of 2) | B26-100     | \$1275.00 |

B25 Gun Turret Cover