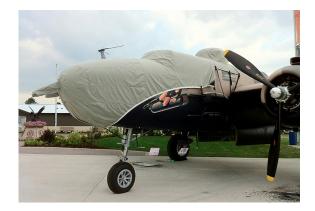

#### Section 1: Canopy/Cockpit/Fuselage Covers

The Martin B26 Marauder Cockpit Cover helps reduce damage to the upholstery and avionics caused by excessive heat and can eliminate problems caused by leaking door and window seals. They keep the windshield and window surfaces clean and help prevent vandalism and theft.

Cockpit covers are designed to cover the windshield and side windows of the cockpit. Attachment buckles are made of nonmetal *Delrin*, designed for rugged outdoor use. The windshield cover comes with a duffle bag. The N-number can be imprinted onto the cover for an extra charge. The windshield cover is trimmed in the colors of the aircraft.

This cover type is made from Silver Acrylic Sunbrella canvas and is 100% lined with a soft and smooth microfiber. Bruce's Custom Covers developed this material combination especially for aircraft protection. The outer material is medium weight and treated for water resistance, UV resistance and anti-static buildup. The inner lining is a very soft and smooth microfiber to prevent scratching. The material is very reflective, and tests show that the cabin interior temperature can be reduced to near-ambient temperature on the hottest of days. It is water, ice and snow repellent, yet breathable to allow moisture to escape from between the cover and the aircraft surface.