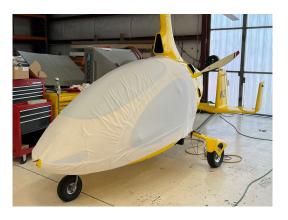

## Section 7: Light Weight Products: Travel Covers and FlyAway Covers

The Autogyro Cavalon Gyrocopter Lightweight Travel Canopy/Nose Cover is the same design as our standard bubble cover, but the material used is very lightweight and will fold up and store in a smaller space.

Travel Covers are made with Silver Solution-Dyed Polyester fabric and fully lined over the entire cover. The material is lightweight and more compact for easy stowage in the aircraft. The polyester material is water resistant, but only intended for occasional use outside. We also have an ultra lightweight material available for fitted hangar dust covers. For daily outdoor use, the non-travel Sunbrella Cover is the best choice.

Cavalon Gyrocopter Bubble Cover, test fit cover

Calidus Bubble Cover (3D model)

| Description                                  | Part Number | Price    |
|----------------------------------------------|-------------|----------|
| TRAVEL COVER, Light Weight Canopy/Nose Cover | CVN-800     | \$470.00 |