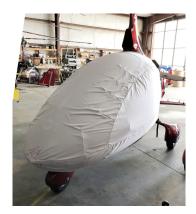

## Section 1: Cockpit/Bubble Covers

The Autogyro Cavalon Gyrocopter Canopy/Nose Cover helps reduce damage to the upholstery and avionics caused by excessive heat and can eliminate problems caused by leaking door and window seals. They keep the windshield and window surfaces clean and help prevent vandalism and theft.

Canopy/Nose Covers enclose the entire canopy including the windshield, skylights, and chin bubble. Attachment buckles are made of nonmetal Delrin, designed for rugged outdoor use. Both the top and bottom hems of the cover have a special rope-hem feature with which they can be tightened to help prevent abrasive chafing of the windshield. Pockets are sewn into the cover for the temperature probe and pitot tubes. The bubble cover is reinforced with patches at hinge points, door handles, and for the windshield wipers. For ease of installation, the bubble cover is color-coded (red=left, green=right) with color swatches sewn into the cornersThis cover type is made from Silver Acrylic Sunbrella canvas and is 100% lined with a soft and smooth microfiber. Bruce's Custom Covers developed this material combination especially for aircraft protection. The outer material is medium weight and treated for water resistance, UV resistance and anti-static buildup. The inner lining is a very soft and smooth microfiber to prevent scratching. The material is very reflective, and tests show that the cabin interior temperature can be reduced to near-ambient temperature on the hottest of days. It is water, ice and snow repellent, yet breathable to allow moisture to escape from between the cover and the aircraft surface.

Autogyro Cavalon Canopy/Nose Cover, test fit cover

Calidus Bubble Cover (3D model)

| Description       | Part Number | Price    |
|-------------------|-------------|----------|
| CANOPY/NOSE COVER | CVN-000     | \$585.00 |