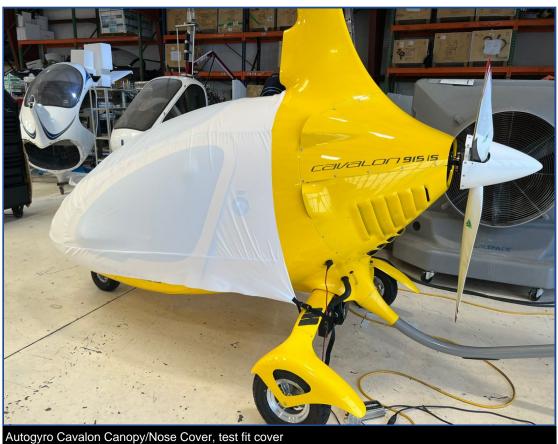

## Section 1: Cockpit/Bubble Covers

The Autogyro Cavalon Gyrocopter Canopy/Nose Cover helps reduce damage to the upholstery and avionics caused by excessive heat and can eliminate problems caused by leaking door and window seals. They keep the windshield and window surfaces clean and help prevent vandalism and theft.

Canopy/Nose Covers enclose the entire canopy including the windshield, skylights, and chin bubble. Attachment buckles are made of nonmetal Delrin, designed for rugged outdoor use. Both the top and bottom hems of the cover have a special rope-hem feature with which they can be tightened to help prevent abrasive chafing of the windshield. Pockets are sewn into the cover for the temperature probe and pitot tubes. The bubble cover is reinforced with patches at hinge points, door handles, and for the windshield wipers. For ease of installation, the bubble cover is color-coded (red=left, green=right) with color swatches sewn into the cornersThis cover type is made from Silver Acrylic Sunbrella canvas and is 100% lined with a soft and smooth microfiber. Bruce's Custom Covers developed this material combination especially for aircraft protection. The outer material is medium weight and treated for water resistance, UV resistance and anti-static buildup. The inner lining is a very soft and smooth microfiber to prevent scratching. The material is very reflective, and tests show that the cabin interior temperature can be reduced to near-ambient temperature on the hottest of days. It is water, ice and snow repellent, yet breathable to allow moisture to escape from between the cover and the aircraft surface.

Autogyro Cavalon Canopy/Nose Cover, test fit cover

Calidus Bubble Cover (3D model)

| Description       | Part Number | Price    |
|-------------------|-------------|----------|
| CANOPY/NOSE COVER | CVN-000     | \$585.00 |