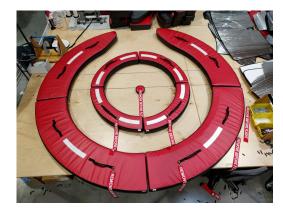

## Section 2: Engine Covers

Boeing KC-46 Intake Cover

Boeing KC-46 Intake Cover

| Descriptio | n                               | Part<br>Number | Price     |
|------------|---------------------------------|----------------|-----------|
| INTAKE CC  | VERS, PW 4062 engine (set of 2) | KC46-105       | \$6000.00 |

| INTAKE COVERS, PW 4062 engine, Cold Weather Ops, w/ heater hose access vent & attachment detail (set of 2) | KC46-110 | \$6500.00 |
|------------------------------------------------------------------------------------------------------------|----------|-----------|
| STORAGE BAGS FOR INTAKE COVERS, PW 4062 engine (set of 2)                                                  | KC46-150 | \$450.00  |
| BYPASS VENT & TURBINE EXHAUST COVERS, connects to Intake Covers (set of 2)                                 | KC46-205 | \$6000.00 |