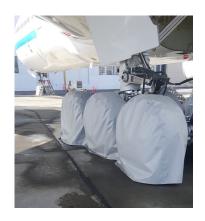

## Section 2: Engine Covers

Boeing KC-46 Intake Cover

Boeing KC-46 Intake Cover

| Descriptio | n                               | Part<br>Number | Price     |
|------------|---------------------------------|----------------|-----------|
| INTAKE CC  | VERS, PW 4062 engine (set of 2) | KC46-105       | \$6000.00 |