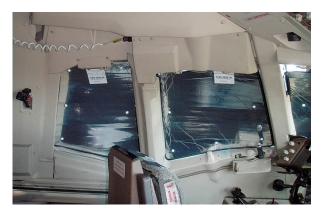

#### Section 5: HeatShields & Sun Reflectors

Cockpit Heatshields are interior sunshades for the aircraft's cockpit. The product is a unique composite of closed-cell foam with a silver mylar finish. The semi-rigid design is stiff enough to stand inside the window framing. The set folds up flat and is easily stored in the included storage sleeve. Some designs may require velcro and suction cups. Our Heatshields for jets are offered white side out because some aircraft manufacturers have issued advisories against reflective window inserts due to potential heat damage. A Heatshield is an excellent short-term remedy for cockpit overheating, but an external fabric cover is more effective for long-term protection.

Boeing 767 Cockpit HeatShield set

Boeing 767 Cockpit HeatShield set

| Description                    | Part Number | Price    |
|--------------------------------|-------------|----------|
| COCKPIT HEATSHIELDS (set of 6) | KC46-900    | \$710.00 |