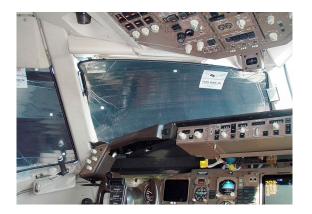

#### Section 5: HeatShields & Sun Reflectors

Cockpit Heatshields are interior sunshades for the aircraft's cockpit. The product is a unique composite of closed-cell foam with a silver mylar finish. The semi-rigid design is stiff enough to stand inside the window framing. The set folds up flat and is easily stored in the included storage sleeve. Some designs may require velcro and suction cups. Our Heatshields for jets are offered white side out because some aircraft manufacturers have issued advisories against reflective window inserts due to potential heat damage. A Heatshield is an excellent short-term remedy for cockpit overheating, but an external fabric cover is more effective for long-term protection.

Boeing 767 Cockpit HeatShield set

Boeing 767 Cockpit HeatShield set

| Description                    | Part Number | Price    |
|--------------------------------|-------------|----------|
| COCKPIT HEATSHIELDS (set of 6) | KC46-900    | \$710.00 |