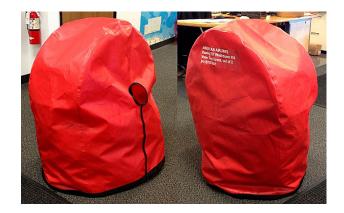

### Section 3: Plugs & Protection

The **Engine Exhaust Plugs** are custom fit for your Boeing KC-46, KC-46A, Pegasus exhaust openings, made with heavy-duty vinyl material, and stuffed with a single block of sculpted urethane foam. Each plug has a zipper that allows the foam to be removed and dried if necessary. Exhaust plugs have 'remove before flight' streamers sewn onto the face of the plugs. Most plugs are imprinted with the aircraft registration number in black for an extra charge. Exhaust plugs may be inserted soon after flight when the engine is still warm. Engine Inlet Plugs are commonly referred to as Cowl Plugs, Intake Plugs, Cowl Blocks, Engine Blocks, and Engine Bungs.

The **Engine Inlet Plugs** are custom fit for your Boeing KC-46, KC-46A, Pegasus intakes, made with heavy-duty vinyl material, and stuffed with a single block of sculpted urethane foam. Each plug has a zipper that allows the foam to be removed and dried if necessary. Engine plugs have 'remove before flight' streamers sewn onto the face of the plugs. Most plugs are imprinted with the aircraft registration number in black for an extra charge. Storage bag NOT included. Engine plugs may be inserted after flight when the engine is still warm. Engine Inlet Plugs are commonly referred to as Cowl Plugs, Intake Plugs, Cowl Blocks, Engine Blocks, and Engine Bungs.