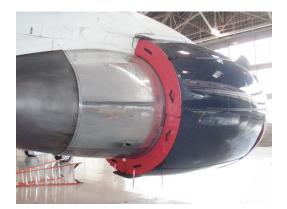

## Section 2: Engine Covers

Boeing KC-46 Intake Cover

Boeing KC-46 Intake Cover

| Descriptio | n                               | Part<br>Number | Price     |
|------------|---------------------------------|----------------|-----------|
| INTAKE CC  | VERS, PW 4062 engine (set of 2) | KC46-105       | \$6000.00 |