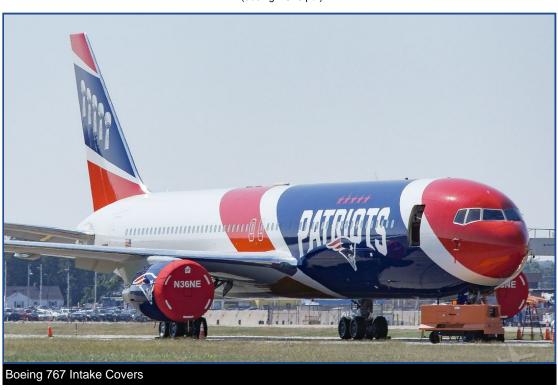

## Section 2: Engine Covers

Boeing KC-46 Intake Cover

Boeing KC-46 Intake Cover

| Descriptio | n                               | Part<br>Number | Price     |
|------------|---------------------------------|----------------|-----------|
| INTAKE CC  | VERS, PW 4062 engine (set of 2) | KC46-105       | \$6000.00 |